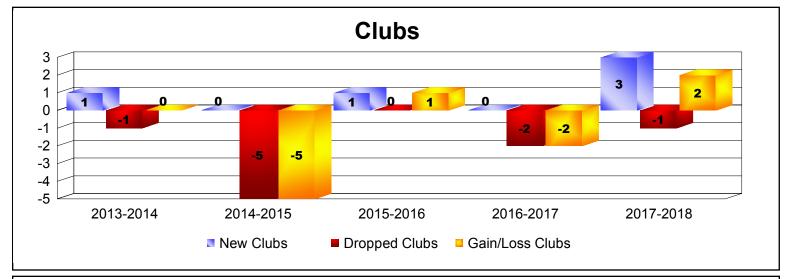

District 108IA2 As of June 2018 Cumulative

| Year      | New<br>Clubs | Dropped<br>Clubs | Gain/<br>Loss<br>Clubs | New<br>Members | Charter<br>Members | Reinstate<br>Members | Transfer<br>Members | Total<br>Member<br>Added | Total<br>Members<br>Dropped | Gain/<br>Loss<br>Members |
|-----------|--------------|------------------|------------------------|----------------|--------------------|----------------------|---------------------|--------------------------|-----------------------------|--------------------------|
| 2013-2014 | 1            | -1               | 0                      | 102            | 20                 | 4                    | 18                  | 144                      | -223                        | -79                      |
| 2014-2015 | 0            | -5               | -5                     | 109            | 0                  | 2                    | 96                  | 207                      | -267                        | -60                      |
| 2015-2016 | 1            | 0                | 1                      | 111            | 30                 | 4                    | 40                  | 185                      | -203                        | -18                      |
| 2016-2017 | 0            | -2               | -2                     | 112            | 0                  | 10                   | 34                  | 156                      | -262                        | -106                     |
| 2017-2018 | 3            | -1               | 2                      | 116            | 79                 | 4                    | 25                  | 224                      | -195                        | 29                       |
| Average   | 1            | -2               | -1                     | 110            | 26                 | 5                    | 43                  | 183                      | -230                        | -47                      |