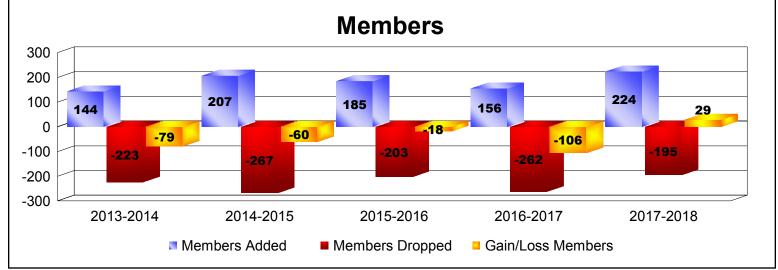

District 108IA2 As of June 2018 Cumulative

| Year      | New<br>Clubs | Dropped<br>Clubs | Gain/<br>Loss<br>Clubs | New<br>Members | Charter<br>Members | Reinstate<br>Members | Transfer<br>Members | Total<br>Member<br>Added | Total<br>Members<br>Dropped | Gain/<br>Loss<br>Members |
|-----------|--------------|------------------|------------------------|----------------|--------------------|----------------------|---------------------|--------------------------|-----------------------------|--------------------------|
| 2013-2014 | 1            | -1               | 0                      | 102            | 20                 | 4                    | 18                  | 144                      | -223                        | -79                      |
| 2014-2015 | 0            | -5               | -5                     | 109            | 0                  | 2                    | 96                  | 207                      | -267                        | -60                      |
| 2015-2016 | 1            | 0                | 1                      | 111            | 30                 | 4                    | 40                  | 185                      | -203                        | -18                      |
| 2016-2017 | 0            | -2               | -2                     | 112            | 0                  | 10                   | 34                  | 156                      | -262                        | -106                     |
| 2017-2018 | 3            | -1               | 2                      | 116            | 79                 | 4                    | 25                  | 224                      | -195                        | 29                       |
| Average   | 1            | -2               | -1                     | 110            | 26                 | 5                    | 43                  | 183                      | -230                        | -47                      |