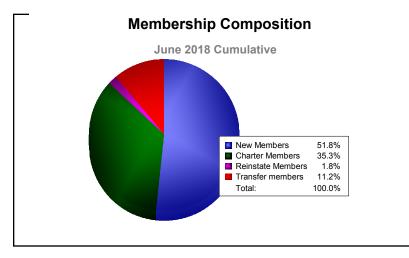

District 108IA2 As of June 2018 Cumulative

| Year      | New<br>Clubs | Dropped<br>Clubs | Gain/<br>Loss<br>Clubs | New<br>Members | Charter<br>Members | Reinstate<br>Members | Transfer<br>Members | Total<br>Member<br>Added | Total<br>Members<br>Dropped | Gain/<br>Loss<br>Members |
|-----------|--------------|------------------|------------------------|----------------|--------------------|----------------------|---------------------|--------------------------|-----------------------------|--------------------------|
| 2013-2014 | 1            | -1               | 0                      | 102            | 20                 | 4                    | 18                  | 144                      | -223                        | -79                      |
| 2014-2015 | 0            | -5               | -5                     | 109            | 0                  | 2                    | 96                  | 207                      | -267                        | -60                      |
| 2015-2016 | 1            | 0                | 1                      | 111            | 30                 | 4                    | 40                  | 185                      | -203                        | -18                      |
| 2016-2017 | 0            | -2               | -2                     | 112            | 0                  | 10                   | 34                  | 156                      | -262                        | -106                     |
| 2017-2018 | 3            | -1               | 2                      | 116            | 79                 | 4                    | 25                  | 224                      | -195                        | 29                       |
| Average   | 1            | -2               | -1                     | 110            | 26                 | 5                    | 43                  | 183                      | -230                        | -47                      |